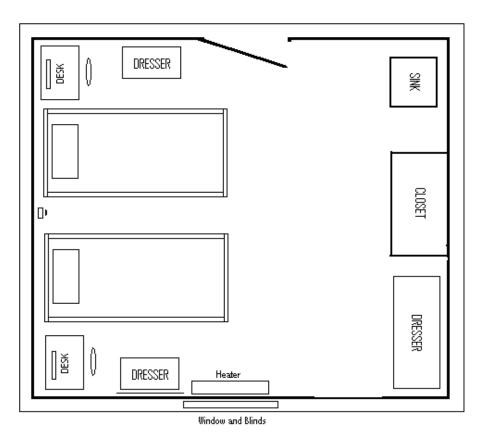

## Des Plaines Hall Appalachian Bible College

Des Plaines Hall dorm room includes: 2 desks with bookcases and chairs; 2 stackable beds with twin mattresses; 1 closet; 2 stackable dressers; 1 built-in dresser with mirror; 1 sink with mirror and cabinet; 48" x 60" (inside measurement) window with blinds; tiled floor; smoke detector.