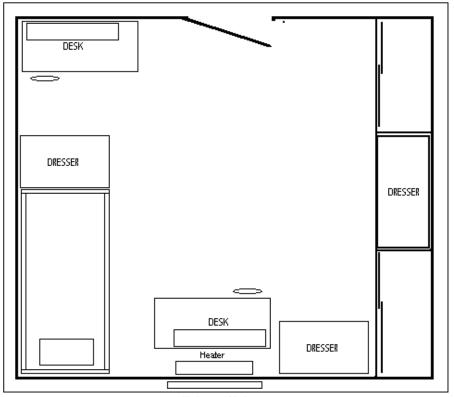

One possible configuration of a room in McCarrell Hall:

Window and Blinds

McCarrell Hall has 2 lounge areas, 2 storage rooms, 2 bathrooms (per floor) each with 2 showers, 3 sinks, a large mirror, 2 urinals, and 2 toilets; a kitchen with appliances and 2 laundry rooms with irons, ironing boards and utility sinks. There are 111 beds on 4 floors. A handicap accessible ramp goes to the 2<sup>nd</sup> floor, with a handicap bathroom and laundry also on the 2<sup>nd</sup> floor. Parking and a trash dumpster are available to McCarrell resident students.