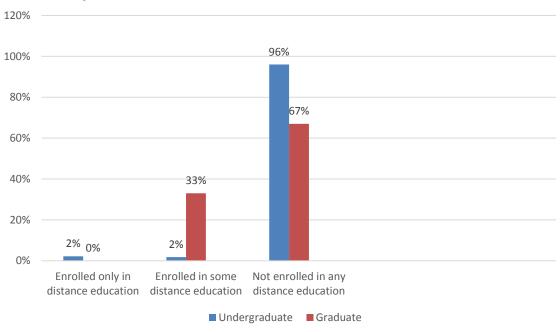

e                     | 41    | 26  | 15    |
| Transfer-ins                   | 19    | 8   | 11    |
| Continuing                     | 91    | 46  | 45    |
| Non-degree/certificate seeking | 31    | 31  | 0     |
| Part-time students             | 92    | 53  | 39    |
| Undergraduate                  | 92    | 53  | 39    |
| Degree/certificate seeking     | 6     | 1   | 5     |
| Continuing                     | 6     | 1   | 5     |
| Non-degree/certificate seeking | 86    | 52  | 34    |
| Graduate (Part-time)           | 3     | 3   | 0     |
|                                |       |     |       |

## Percent of all students enrolled, by race/ethnicity: Fall 2017



#### Percent of all students enrolled, by age: Fall 2017



#### **Enrollment by distance education: Fall 2017**



#### **RETENTION AND GRADUATION:**

First to second year retention rates of first-time bachelor's degree-seeking undergraduates: Fall 2017



Bachelor's degree graduation rates of full-time, first-time, bachelor's degree-seeking undergraduates within 4 years, 6 years, and 8 years: 2010 cohort



Graduation rates of full-time, first-time, degree/certificate-seeking undergraduates within 150% of normal time to program completion, by gender and race/ethnicity and transfer out-rate: 2012 cohort

|                                                          | Rate |
|----------------------------------------------------------|------|
| Overall graduation rates                                 |      |
| Total                                                    | 49%  |
| Men