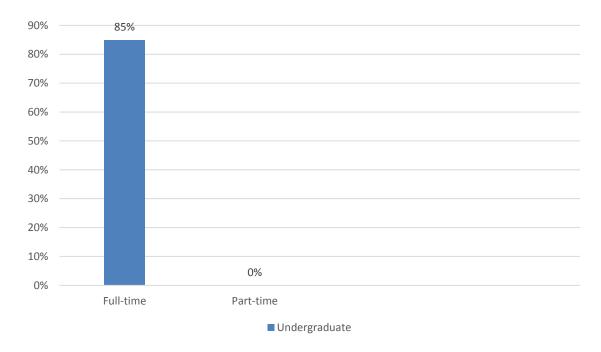

### Enrollment by gender, student level, and full- and part-time status: Fall 2017

|                                | Tatal | Man | Want  |
|--------------------------------|-------|-----|-------|
|                                | Total | Men | Women |
| All students                   | 277   | 167 | 110   |
| Undergraduate                  | 274   | 164 | 110   |
| Degree/certificate seeking     | 157   | 81  | 76    |
| First-time                     | 41    | 26  | 15    |
| Transfer-ins                   | 19    | 8   | 11    |
| Continuing                     | 97    | 47  | 50    |
| Non-degree/certificate seeking | 117   | 83  | 34    |
| Full-time students             | 182   | 111 | 71    |
| Undergraduate                  | 182   | 111 | 71    |
| Degree/certificate seeking     | 151   | 80  | 71    |
| First-time                     | 41    | 26  | 15    |
| Transfer-ins                   | 19    | 8   | 11    |
| Continuing                     | 91    | 46  | 45    |
| Non-degree/certificate seeking | 31    | 31  | 0     |
| Part-time students             | 92    | 53  | 39    |
| Undergraduate                  | 92    | 53  | 39    |
| Degree/certificate seeking     | 6     | 1   | 5     |
| Continuing                     | 6     | 1   | 5     |
| Non-degree/certificate seeking | 86    | 52  | 34    |
| Graduate (Part-time)           | 3     | 3   | 0     |
|                                |       |     |       |