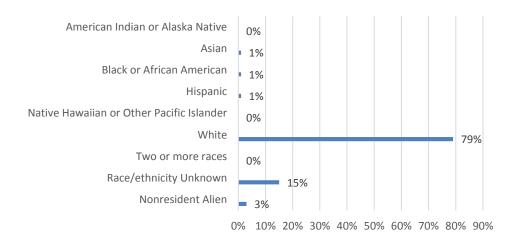

aduate                  | 182   | 111 | 71    |
| Degree/certificate seeking     | 151   | 80  | 71    |
| First-time                     | 41    | 26  | 15    |
| Transfer-ins                   | 19    | 8   | 11    |
| Continuing                     | 91    | 46  | 45    |
| Non-degree/certificate seeking | 31    | 31  | 0     |
| Part-time students             | 92    | 53  | 39    |
| Undergraduate                  | 92    | 53  | 39    |
| Degree/certificate seeking     | 6     | 1   | 5     |
| Continuing                     | 6     | 1   | 5     |
| Non-degree/certificate seeking | 86    | 52  | 34    |
| Graduate (Part-time)           | 3     | 3   | 0     |
|                                |       |     |       |

## Percent of all students enrolled, by race/ethnicity: Fall 2017



#### Percent of all students enrolled, by age: Fall 2017



#### **Enrollment by distance education: Fall 2017**



#### **RETENTION AND GRADUATION:**

First to second year retention rates of first-time bachelor's degree-seeking undergraduates: Fall 2017



Bachelor's degree graduation rates of full-time, first-time, bachelor's degree-seeking undergraduates within 4 years, 6 years, and 8 years: 2010 cohort



Graduation rates of full-time, first-time, degree/certificate-seeking undergraduates within 150% of normal time to program completion, by gender and race/ethnicity and transfer out-rate: 2012 cohort

|                                                          | Rate |
|----------------------------------------------------------|------|
| Overall graduation rates