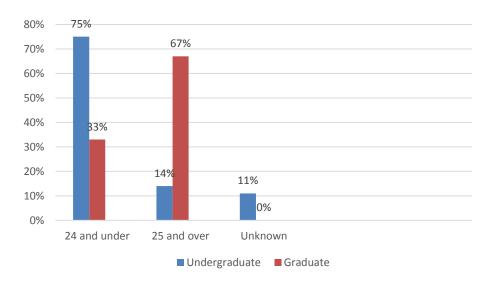

tificate seeking     | 151   | 80  | 71    |
| First-time                     | 41    | 26  | 15    |
| Transfer-ins                   | 19    | 8   | 11    |
| Continuing                     | 91    | 46  | 45    |
| Non-degree/certificate seeking | 31    | 31  | 0     |
| Part-time students             | 92    | 53  | 39    |
| Undergraduate                  | 92    | 53  | 39    |
| Degree/certificate seeking     | 6     | 1   | 5     |
| Continuing                     | 6     | 1   | 5     |
| Non-degree/certificate seeking | 86    | 52  | 34    |
| Graduate (Part-time)           | 3     | 3   | 0     |
|                                |       |     |       |

## Percent of all students enrolled, by race/ethnicity: Fall 2017



#### Percent of all students enrolled, by age: Fall 2017



#### **Enrollment by distance education: Fall 2017**



#### **RETENTION AND GRADUATION:**

First to second year retention rates of first-time bachelor's degree-seeking undergraduates: Fall 2017



Bachelor's degree graduation rates of full-time, first-time, bachelor's degree-seeking undergraduates within 4 years, 6 years, and 8 years: 2010 cohort



Graduation rates of full-time, first-time, degree/certificate-seeking undergraduates within 150% of normal time to program completion, by gender and race/ethnicity and transfer out-rate: 2012 cohort

|                                                          | Rate |
|----------------------------------------------------------|------|
| Overall graduation rates                                 |      |
| Total