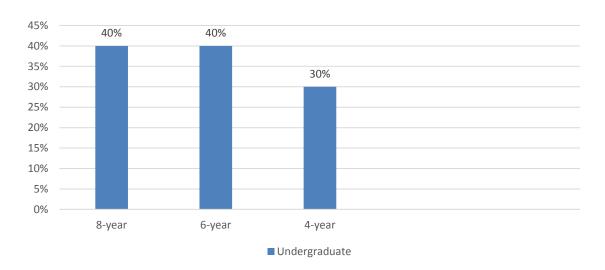

#### **RETENTION AND GRADUATION:**

First to second year retention rates of first-time bachelor's degree-seeking undergraduates: Fall 2017

Bachelor's degree graduation rates of full-time, first-time, bachelor's degree-seeking undergraduates within 4 years, 6 years, and 8 years: 2010 cohort